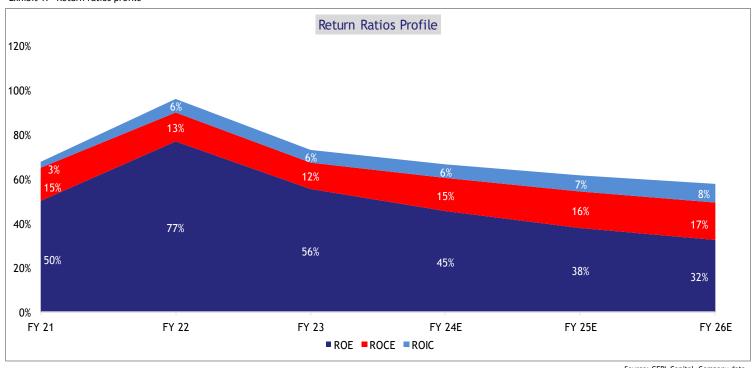

Exhibit 16- PNL statement flow analysis

Source: GEPL Capital, Company data

....... The saving in interest cost combined with lower admin expenses and other cost to boot profit margins.

Exhibit 17- Return ratios profile