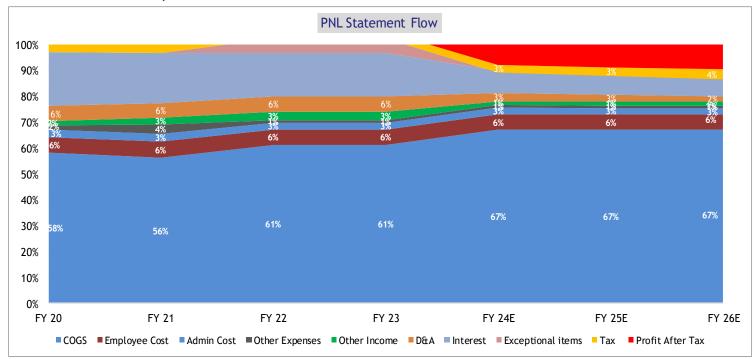

Exhibit 16- PNL statement flow analysis

Source: GEPL Capital, Company data

....... The saving in interest cost combined with lower admin expenses and other cost to boot profit margins.

Exhibit 17- Return ratios profile