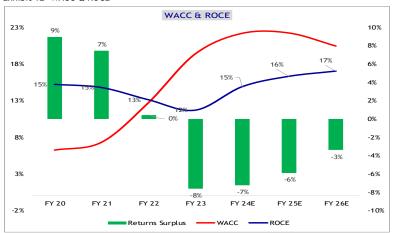

Exhibit 12- WACC & ROCE

.......WACC to come lower, the return on capital employed to boost towards 17% by FY26E. The company would be returns deficit of 3% by FY26E vs 8% as on FY23.

Exhibit 13- Liquidity to remain healthy