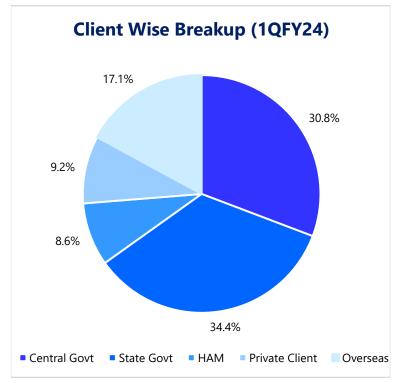

# ORDER BOOK TYPE

Exhibit 06- Order Book Composition

Exhibit 07- Client wise breakup

Source: GEPL Capital, Company data

**ORDER BOOK COMPOSITION** 

Source: Company data, GEPL Capital

Company has pan India presence with its diversified order book. The order book is constituted 34.5% with Road EPC, 35.8% Power T&D, 12.9% Building EPC, 8.6% Road HAM, 8.3% Railway and rest with CGD. The Road EPC projects typically bided with companies desired margins and has remained significant part of order book over the years, this explains the higher EBITDA margins of ABL over its peers. The exposure to Govt orders is 64% (30.8% Central Govt, 34.4% State Govt).