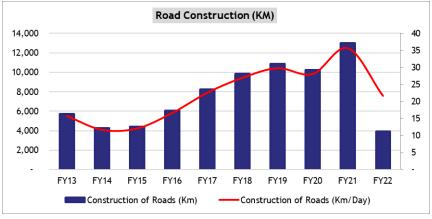

# INDIA'S ROAD CONSTRUCTION STORY IN CHARTS

Exhibit 01- India Road Construction

 Pace of Road construction increased from 12 km per day in 2014-15 to 37 km per day in 2020-21 (more than 3 times growth)

Source: Economic Survey 2023, \*FY22 as of 30-09-21