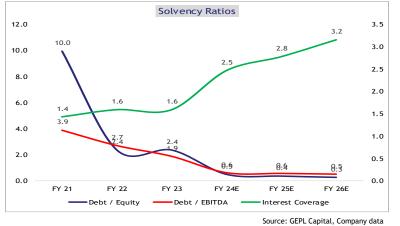

....... ABL liquidity is healthy at 1.4x, the liquidity to improve towards 1.8x. This signifies balance sheet strength of Ashoka.

Exhibit 14- Interest coverage ratio to improve

.........Post the sale of SBI-Macquarie, the overall debt level to came down hence the interest coverage to increase 3.2x by FY26E form 1.6x as on FY23. the debt / EBITDA and debt/equity are well under controlled.