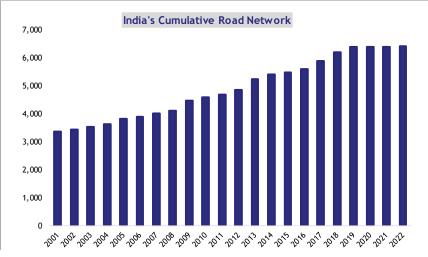

Exhibit 02- Cumulative Road Network

• Consistent increase in road constructions, however remained flat post 2020.

Source: GEPL Capital, MoRTH

Exhibit 03- Road Network Breakup

|      |     | To  | tal Cumulative I | Road Length | ( In Thousand | Km)          |                           |
|------|-----|-----|------------------|-------------|---------------|--------------|---------------------------|
| Year | NH  | SH  | District Road    | Rural Road  | Urban Road    | Project Road | Total Roads<br>(In 'K KM) |
| 2001 | 58  | 132 | 736              | 1,972       | 252           | 224          | 3,374                     |
| 2002 | 58  | 138 | 695              | 2,061       | 250           | 224          | 3,427                     |
| 2003 | 58  | 135 | 697              | 2,082       | 297           | 259          | 3,529                     |
| 2004 | 66  | 133 | 719              | 2,141       | 301           | 262          | 3,622                     |
| 2005 | 66  | 144 | 786              | 2,266       | 287           | 260          | 3,80                      |
| 2006 | 67  | 148 | 804              | 2,308       | 292           | 262          | 3,88                      |
| 2007 | 67  | 152 | 835              | 2,393       | 301           | 269          | 4,01                      |
| 2008 | 67  | 155 | 863              | 2,451       | 304           | 270          | 4,11                      |
| 2009 | 71  | 158 | 963              | 2,629       | 374           | 277          | 4,47                      |
| 2010 | 71  | 160 | 977              | 2,693       | 402           | 279          | 4,58                      |
| 2011 | 71  | 164 | 999              | 2,750       | 412           | 282          | 4,67                      |
| 2012 | 77  | 164 | 1,022            | 2,838       | 464           | 299          | 4,86                      |
| 2013 | 79  | 169 | 1,067            | 3,160       | 446           | 311          | 5,23                      |
| 2014 | 91  | 171 | 1,082            | 3,304       | 457           | 296          | 5,40                      |
| 2015 | 98  | 167 | 1,101            | 3,337       | 467           | 302          | 5,47                      |
| 2016 | 101 | 176 | 562              | 3,935       | 510           | 319          | 5,60                      |
| 2017 | 114 | 175 | 586              | 4,167       | 526           | 329          | 5,89                      |
| 2018 | 126 | 187 | 611              | 4,410       | 534           | 348          | 6,21                      |
| 2019 | 133 | 187 | 632              | 4,536       | 545           | 355          | 6,38                      |
| 2020 | -   | -   | -                | -           | -             | -            | 6,39                      |
| 2021 | -   | -   | -                | -           |               | -            | 6,41                      |
| 2022 | -   | -   | -                |             | -             | -            | 6,41                      |

Source: GEPL Capital, MoRTH

- Economic growth directly linked to the Roads Networks.
- India's total road network length now ranked second in world with improvement from 4.8 Mn Km in 2014 to 6.4 Mn in 2022 (as of 30-Sep-22)