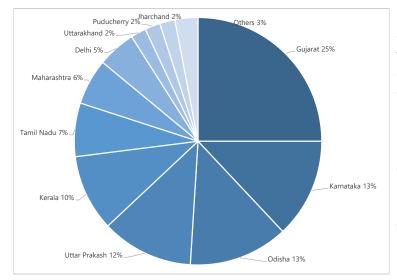

# HIGHWAYS BID PIPLINE IS AT INR 82,400 CR

The NHAI Bid pipeline is dominated by Gujarat, Karnataka, Odisha which accounts for 52% share. The others state are such as Uttar Prakash 12%, Kerala 10%, Tamil Nadu 7%, Maharashtra 6%, Delhi 5% and rest by Uttarakhand, Puducherry, Jharkhand and others.