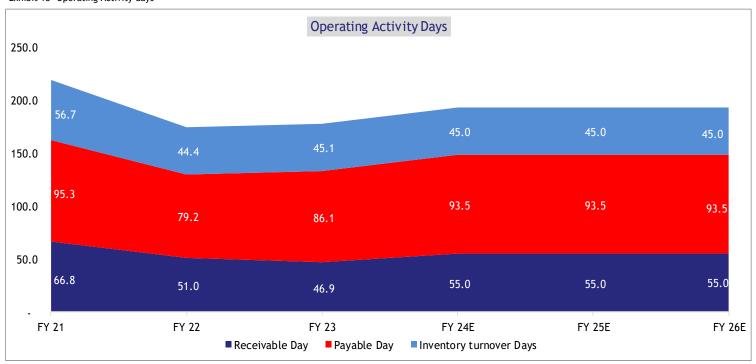

Source: GEPL Capital, Company data

Exhibit 18- Operating Activity days

Source: GEPL Capital, Company data

Exhibit 19- DuPont Analysis

| Dupont Analysis   |                                        |       |       |       |       |       |  |  |  |  |  |
|-------------------|----------------------------------------|-------|-------|-------|-------|-------|--|--|--|--|--|
|                   | FY 21 FY 22 FY 23 FY 24E FY 25E FY 26E |       |       |       |       |       |  |  |  |  |  |
| ROE               | 42.7%                                  | 42.3% | 26.3% | 30.9% | 28.8% | 26.2% |  |  |  |  |  |
| PATM              | 0.05                                   | 0.13  | 0.05  | 0.09  | 0.10  | 0.11  |  |  |  |  |  |
| Asset Turnover    | 0.4                                    | 0.5   | 0.5   | 0.5   | 0.6   | 0.6   |  |  |  |  |  |
| Equity Multiplier | 22.9                                   | 6.3   | 12.4  | 6.7   | 5.3   | 4.3   |  |  |  |  |  |
| ROCE              | 15%                                    | 21%   | 17%   | 15%   | 16%   | 17%   |  |  |  |  |  |
| EBITM             | 28%                                    | 27%   | 27%   | 21%   | 22%   | 23%   |  |  |  |  |  |
| Capital Turnover  | 0.5                                    | 0.8   | 0.6   | 0.8   | 0.8   | 0.8   |  |  |  |  |  |