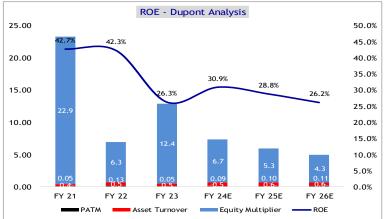

Source: GEPL Capital, Company data

Exhibit 18- Operating Activity days

Source: GEPL Capital, Company data

Exhibit 19- DuPont Analysis

| Dupont Analysis   |                                        |       |       |       |       |       |  |  |  |  |  |
|-------------------|----------------------------------------|-------|-------|-------|-------|-------|--|--|--|--|--|
|                   | FY 21 FY 22 FY 23 FY 24E FY 25E FY 26E |       |       |       |       |       |  |  |  |  |  |
| ROE               | 42.7%                                  | 42.3% | 26.3% | 30.9% | 28.8% | 26.2% |  |  |  |  |  |
| PATM              | 0.05                                   | 0.13  | 0.05  | 0.09  | 0.10  | 0.11  |  |  |  |  |  |
| Asset Turnover    | 0.4                                    | 0.5   | 0.5   | 0.5   | 0.6   | 0.6   |  |  |  |  |  |
| Equity Multiplier | 22.9                                   | 6.3   | 12.4  | 6.7   | 5.3   | 4.3   |  |  |  |  |  |
| ROCE              | 15%                                    | 21%   | 17%   | 15%   | 16%   | 17%   |  |  |  |  |  |
| EBITM             | 28%                                    | 27%   | 27%   | 21%   | 22%   | 23%   |  |  |  |  |  |
| Capital Turnover  | 0.5                                    | 0.8   | 0.6   | 0.8   | 0.8   | 0.8   |  |  |  |  |  |

Source: GEPL Capital, Company data

.......Company's ROE is expected to remain flat at 26.2%, the increased in profits margins to be offset by reducing equity multiplier. The capital turnover is expected to remain flat.

Source: GEPL Capital, Company data

.......The breakup of ROE Dupont indicates, equity multiplier/ Leverage has been lead contributor to the ROE.