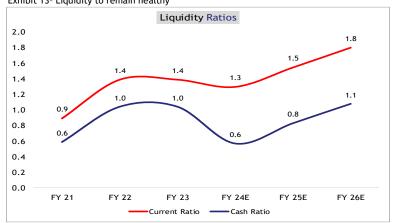

Exhibit 12- WACC & ROCE

.......WACC to come lower, the return on capital employed to boost towards 17% by FY26E. The company would be returns deficit of 3% by FY26E vs 8% as on FY23.

Exhibit 13- Liquidity to remain healthy

....... ABL liquidity is healthy at 1.4x, the liquidity to improve towards 1.8x. This signifies balance sheet strength of Ashoka.

Exhibit 14- Interest coverage ratio to improve

.........Post the sale of SBI-Macquarie, the overall debt level to came down hence the interest coverage to increase 3.2x by FY26E form 1.6x as on FY23. the debt / EBITDA and debt/equity are well under controlled.