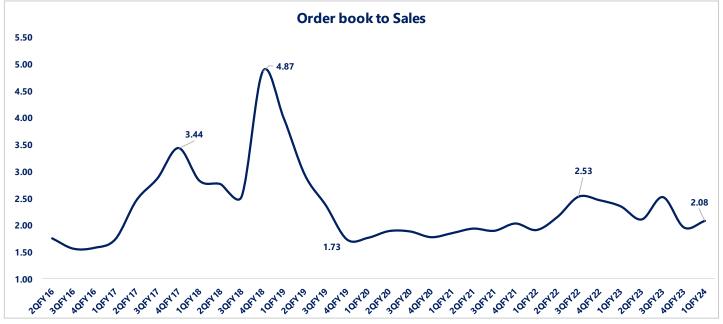

# **ORDER BOOK HISTORY**

Exhibit 08- ABL order book over the years

Source: Company data, GEPL Capital

Exhibit 09- ABL Order book to sales

Source: Company data, GEPL Capital

### **BOOK TO BILL RATIO MAINTAINED**

ABL has an order book of INR 16,920 Cr (1QFY24). Which is 2.08x of TTM sales. The company has picked up its order book growth healthy post 4QFY1. the Book to bill ratio is maintained steady between 2x-2.5x from 2QFY20, which is inline with listed peers. The current Bid pipeline is at INR 20,000 Cr and company guides the margins in the range of 10-11% for those bided projects.