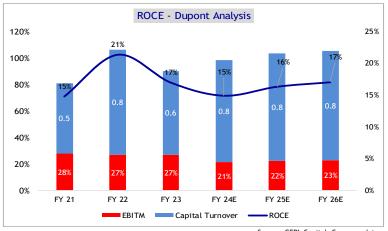

Source: GEPL Capital, Company data

Exhibit 18- Operating Activity days

Source: GEPL Capital, Company data

Exhibit 19- DuPont Analysis

| Dupont Analysis   |                                        |       |       |       |       |       |  |  |  |  |  |
|-------------------|----------------------------------------|-------|-------|-------|-------|-------|--|--|--|--|--|
|                   | FY 21 FY 22 FY 23 FY 24E FY 25E FY 26E |       |       |       |       |       |  |  |  |  |  |
| ROE               | 42.7%                                  | 42.3% | 26.3% | 30.9% | 28.8% | 26.2% |  |  |  |  |  |
| PATM              | 0.05                                   | 0.13  | 0.05  | 0.09  | 0.10  | 0.11  |  |  |  |  |  |
| Asset Turnover    | 0.4                                    | 0.5   | 0.5   | 0.5   | 0.6   | 0.6   |  |  |  |  |  |
| Equity Multiplier | 22.9                                   | 6.3   | 12.4  | 6.7   | 5.3   | 4.3   |  |  |  |  |  |
| ROCE              | 15%                                    | 21%   | 17%   | 15%   | 16%   | 17%   |  |  |  |  |  |
| EBITM             | 28%                                    | 27%   | 27%   | 21%   | 22%   | 23%   |  |  |  |  |  |
| Capital Turnover  | 0.5                                    | 0.8   | 0.6   | 0.8   | 0.8   | 0.8   |  |  |  |  |  |

### Exhibit 21- ROCE DuPont

Source: GEPL Capital, Company data

........Capital Turnover of 0.8x is main contributor to ROCE which is projects to remain stable in coming three years.

Exhibit 22- Historical TTM PE (x)