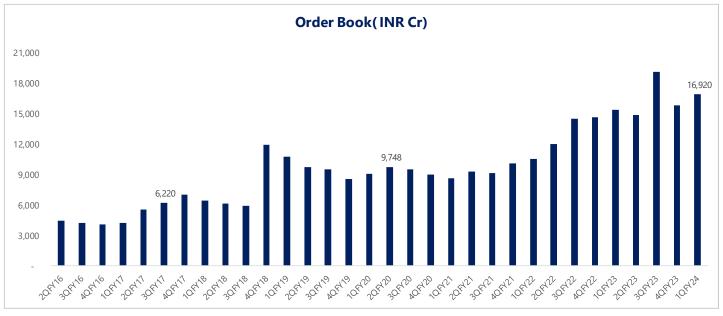

# **Summary**

We Initiate Coverage on Ashoka Buildcon Ltd (ABL) with a 'BUY' rating and target Price of INR 179 implying 48% upside. ABL is an Infrastructure player based out of Maharashtra lead by Mr. Ashok Kataria, CMD. Company has successfully scaled up its operations with order book of INR 10,117 Cr in FY21 to INR 16,920 Cr (1QFY24). The initiative to sell cash burning projects to save incremental cash flows and will led to increase in cash generation. The Newly bided projects has standalone operating margins of 10-11%, higher than current standalone margins 7%-8%. The full rollover of this margins to be effective from FY24-FY25. ABL has well diversified order book across segments (EPC, HAM, Power, Railways etc).

# Book to Bill at 2.08x with Bid Pipeline of INR 20,000 Cr

ABL has an order book of INR 16,920 Cr (1QFY24). Which is 2.08x of TTM sales. The company has picked up its order book growth healthy post 4QFY1. The Book to bill ratio is maintained steady between 2x-2.5x from 2QFY20, which is inline with other listed peers. The current Bid pipeline is robust at INR 20,000 Cr and company guides the margins in the range of 10-11% for those bided projects.

### **BOOK TO BILL RATIO MAINTAINED**

ABL has an order book of INR 16,920 Cr (1QFY24). Which is 2.08x of TTM sales. The company has picked up its order book growth healthy post 4QFY1. the Book to bill ratio is maintained steady between 2x-2.5x from 2QFY20, which is inline with listed peers. The current Bid pipeline is at INR 20,000 Cr and company guides the margins in the range of 10-11% for those bided projects.