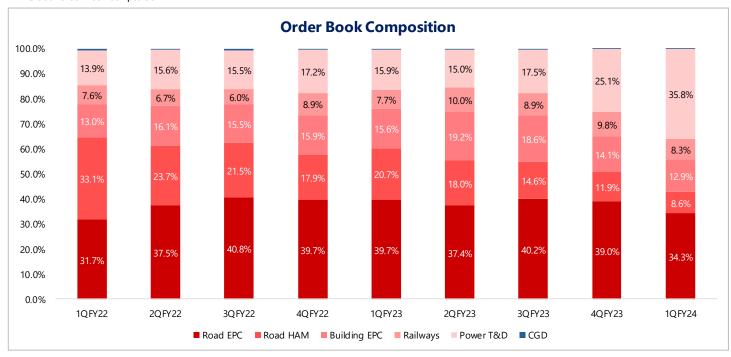

# ORDER BOOK TYPE

Exhibit 06- Order Book Composition

Exhibit 07- Client wise breakup

Source: GEPL Capital, Company data

**ORDER BOOK COMPOSITION** 

Source: Company data, GEPL Capital

Company has pan India presence with its diversified order book. The order book is constituted 34.5% with Road EPC, 35.8% Power T&D, 12.9% Building EPC, 8.6% Road HAM, 8.3% Railway and rest with CGD. The Road EPC projects typically bided with companies desired margins and has remained significant part of order book over the years, this explains the higher EBITDA margins of ABL over its peers. The exposure to Govt orders is 64% (30.8% Central Govt, 34.4% State Govt).