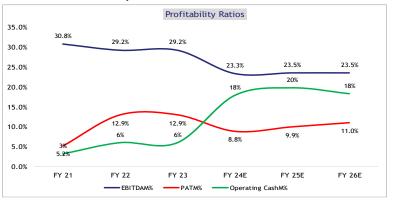

Exhibit 15- Stable Profitability Ratios

while operating cash margin to elevated at 18%. The PAT margin to clock 11% level by FY216E.

.......Consolidated EBITDA margin to remain flat at 23.5%,

Source: GEPL Capital, Company data