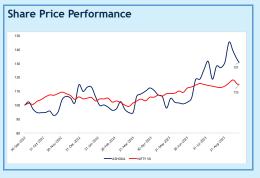

| Rel. Perf.    | 1Mth | 3 Mths | 6Mths | 1Yr  |
|---------------|------|--------|-------|------|
| ASHOKA<br>(%) | 12.7 | 42.9   | 51.1  | 41.7 |
| NIFTY (%)     | 2.0  | 5.4    | 15.9  | 14.8 |